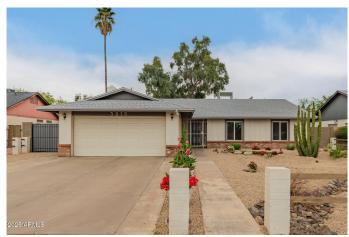

## \$445,000

3 Bedroom, 2.00 Bathroom, 1,771 sqft Residential on 0 Acres

RANCHO ENCANTO UNIT 2, Phoenix, AZ

Beautifully remodeled home in a desirable Phoenix location! Tons of natural light. Spacious great room with beadboard ceiling! With a fireplace as the focal point, the inviting den makes a great entertaining space. The kitchen includes stainless appliances, butcher block counters, veneer accent details, white shaker cabinetry, and a huge island with a breakfast bar. The main bedroom has two closets, and new sliding doors to the backyard. The large backyard with artificial turf is a true retreat! Two covered patios, pergola, and a citrus tree. New windows. New AC. Double RV gate. Large two car garage w/storage area. Outdoor shed for storage. Newer roof.

#### **Essential Information**

MLS® # 6851853

Price \$445,000

Bedrooms 3

Bathrooms 2.00

Square Footage 1,771

Acres 0.19

Year Built 1978

Type Residential

Sub-Type Single Family Residence

Style Ranch
Status Active

Address 3215 W Phelps Road

Subdivision RANCHO ENCANTO UNIT 2

City Phoenix County Maricopa

State AZ Zip Code 85053

#### **Exterior**

Lot Description Desert Front, Gravel/Stone Front, Gravel/Stone Back, Synthetic Grass

Back

Windows Low-Emissivity Windows, Dual Pane

Roof Composition

Construction Brick Veneer, Painted, Block