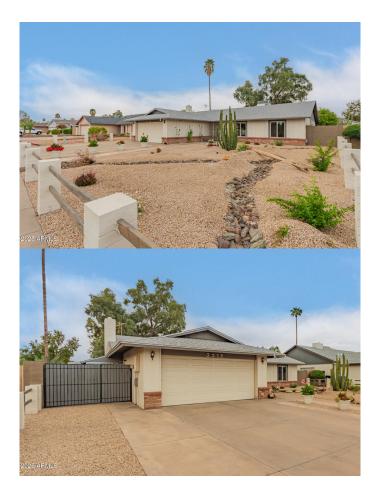

## \$445,000

3 Bedroom, 2.00 Bathroom, 1,771 sqft Residential on 0 Acres

RANCHO ENCANTO UNIT 2, Phoenix, AZ

Beautifully remodeled home in a desirable Phoenix location! Tons of natural light. Spacious great room with beadboard ceiling! With a fireplace as the focal point, the inviting den makes a great entertaining space. The kitchen includes stainless appliances, butcher block counters, veneer accent details, white shaker cabinetry, and a huge island with a breakfast bar. The main bedroom has two closets, and new sliding doors to the backyard. The large backyard with artificial turf is a true retreat! Two covered patios, pergola, and a citrus tree. New windows. New AC. Double RV gate. Large two car garage w/storage area. Outdoor shed for storage. Newer roof.

#### **Essential Information**

MLS® # 6851853

Price \$445,000

Bedrooms 3

Bathrooms 2.00

Square Footage 1,771

Acres 0.19

Year Built 1978

Type Residential

Sub-Type Single Family Residence

Style Ranch
Status Active

Address 3215 W Phelps Road

Subdivision RANCHO ENCANTO UNIT 2

City Phoenix County Maricopa

State AZ Zip Code 85053

#### **Exterior**

Lot Description Desert Front, Gravel/Stone Front, Gravel/Stone Back, Synthetic Grass

Back

Windows Low-Emissivity Windows, Dual Pane

Roof Composition

Construction Brick Veneer, Painted, Block