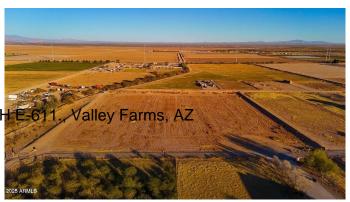

# \$82,000 - 4240 E Becker Lane (unit -), Valley Farms

MLS® #6854581

#### \$82,000

0 Bedroom, 0.00 Bathroom, Land on 1 Acres

COM @ S-COR OF SEC 20 5S-9E TH N-1151.77 TH E-611.

Beautiful acreage just outside the city. Power, water and irrigation rights making this the perfect property for your new custom home or ranch. Owner will carry! Additional parcels available

## **Essential Information**

MLS®# 6854581 Price \$82,000 Bathrooms 0.00 1.25 Acres

Type Land Status Active

Address 4240 E Becker Lane (unit -)

Subdivision

Valley Farms City

County Pinal ΑZ State

85191 Zip Code