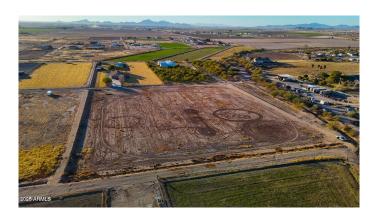

# \$82,000 - 4240 E Becker Lane (unit -), Valley Farms

MLS® #6854581

#### \$82,000

0 Bedroom, 0.00 Bathroom, Land on 1 Acres

COM @ S-COR OF SEC 20 5S-9E TH N-1151.77 TH E-611.

Beautiful acreage just outside the city. Power, water and irrigation rights making this the perfect property for your new custom home or ranch. Owner will carry! Additional parcels available

## **Essential Information**

MLS®# 6854581 Price \$82,000 Bathrooms 0.00 1.25 Acres

Type Land Status Active

Address 4240 E Becker Lane (unit -)

Subdivision

Valley Farms City

County Pinal ΑZ State

85191 Zip Code