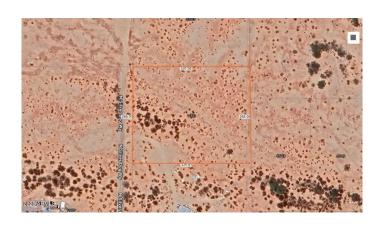

### \$99,500

Bedroom, Bathroom, Land on 2 Acres

S17 T5S R2E, Maricopa, AZ

Great property for your site-built or mobile home. About 2 acres of flat land with natural vegetation. Electric is on the street and property has share in a water well. Quit area with great mountain views.

## **Community Information**

Address 11933 N Silver Dog Way (unit -)

Subdivision S17 T5S R2E

City Maricopa

County Pinal State AZ

Zip Code 85139