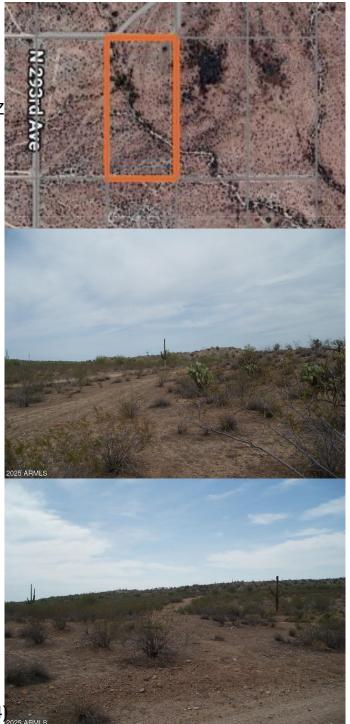

## \$37,500

0 Bedroom, 0.00 Bathroom, Land on 4 Acres

WHISPERING RANCH UNIT 2 BLK 2, Wittmann, AZ

This 4.13-acre parcel in the peaceful community of Whispering Ranch offers endless potential and incredible value. Surrounded by wide-open desert views and just a few lots from the scenic Hassayampa River and State Trust Land, you'll have plenty of room to roam, ride, or simply relax in solitude. With no HOA restrictions, you're free to create your ideal country escapeâ€"whether that means a horse corral, barn, or bunkhouse, RV garage or whatever else you can envision!!