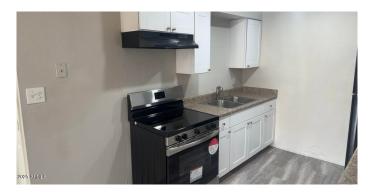

#### \$1,175

2 Bedroom, 1.00 Bathroom, 900 sqft Residential Lease on 0 Acres

Garden Villas, Phoenix, AZ

This property is a single level four plex and the unit is freshly painted with newer cabinets, newer AC, LED lighting no popcorn ceilings, carpet in bedrooms and laminate through out the rest of unit. There is a laundry room on the property. Very easy access to freeways, bus lines and shopping.

### Interior

| Interior Features | Laminate Counters |
|-------------------|-------------------|
| Heating           | Electric          |
| Cooling           | Central Air       |
| Fireplaces        | No Fireplace      |
| # of Stories      | 1                 |