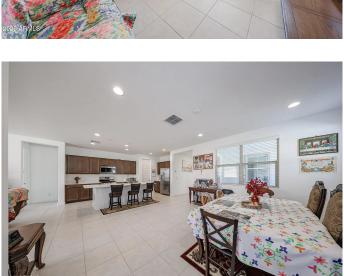

# MARBELLA RANCH PARCEL 5 AND PARCEL 6, GIERGE

Why Wait for new? This 4-bedroom, 3-bathroom home built in 2023 and boasts 2188 square feet. Beautiful and modern with 2 patios. Open concept floorplan with split bedrooms, gourmet kitchen large pantry. Energy efficient lowering your monthly utility bills. This home features a whole house water filtration system and the location is great with shopping and restaurants nearby, minutes from Luke Air Force Base. Nearby Westgate Entertainment District, The Cardinals stadium and Desert Diamond Casino!!

# Interior

Interior Features High Speed Internet, Granite Counters, Breakfast Bar, 9+ Flat Ceilings,

No Interior Steps, Soft Water Loop, Pantry, 3/4 Bath Master Bdrm

Heating Natural Gas

Cooling Central Air