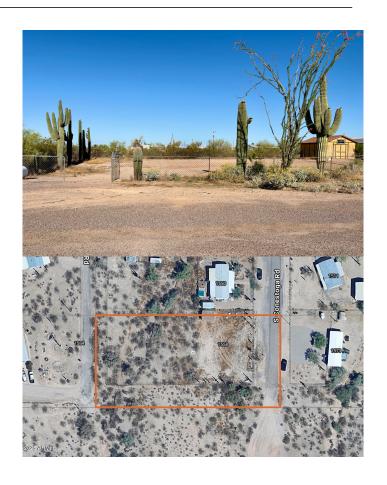

## \$210,000

0 Bedroom, 0.00 Bathroom, Land on 1 Acres

S27 T1N R8E, Apache Junction, AZ

Your Dream Starts Here - Prime Vacant Lot For Sale! Imagine waking up to mountain views, starry desert skies, and wide open space, all yours to shape and design. Whether you're ready to build your custom dream home, invest in your future, or create a peaceful getaway, this parcel is the blank canvas you've been waiting for. Flat + buildable terrain; easy access to highways, shopping & schools; close to all hiking trails.

# **Amenities**

View Mountain(s)

#### **Exterior**

Lot Description East/West Exposure, Borders Pres/Pub Lnd