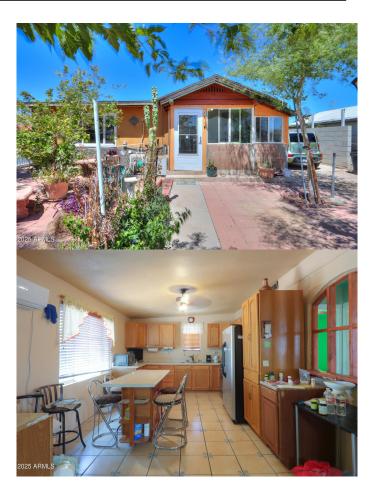

#### BURGESS ADDITION, Casa Grande, AZ

Calling all investors or cash buyers! This charming 2-bedroom, 1.5-bath home offers a great opportunity for cash buyers or savvy investors. With 840 square feet of potential, this bright and colorful gem features a spacious backyard perfect for entertaining, gardening, or future expansion. While the home needs some TLC it boasts a newer A/C system (installed just 4 years ago), and is located in a non-HOA neighborhood offering freedom and flexibility. Priced to sell quickly, this is your chance to add value and build equity in a desirable city. Don't miss out!