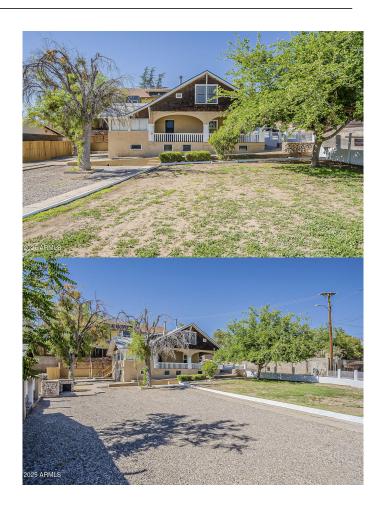

### \$299,900

4 Bedroom, 2.00 Bathroom, 1,600 sqft Residential on 0 Acres

EAST GLOBE MAP 2, Globe, AZ

This Victorian Style Cottage embodies timeless period-style architecture blended with modern comforts, Your clients will be delighted with the beautiful woodwork throughout the home with wood trimmed windows, book cases, doors and stair railings. Modern upgrades include new AC, new flooring, new appliances, and a fresh coat of paint. The home features four spacious bedrooms and two bathrooms, offering plenty of room for family or guests. Relax on the welcoming front porch at the end of the day, and take advantage of the extra privacy provided by the double lot., and a great space for kids to play. The fully fenced yard provides extra parking and ample space for outdoor living for your kids to play Come by and see this home today!

### **Exterior**

Lot Description Corner Lot, Gravel/Stone Front, Gravel/Stone Back, Grass Front

Roof Composition

Construction Stucco, Wood Frame