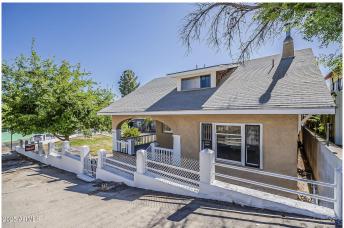

### \$299,900

4 Bedroom, 2.00 Bathroom, 1,600 sqft Residential on 0 Acres

EAST GLOBE MAP 2, Globe, AZ

This Victorian Style Cottage embodies timeless period-style architecture blended with modern comforts, Your clients will be delighted with the beautiful woodwork throughout the home with wood trimmed windows, book cases, doors and stair railings. Modern upgrades include new AC, new flooring, new appliances, and a fresh coat of paint. The home features four spacious bedrooms and two bathrooms, offering plenty of room for family or guests. Relax on the welcoming front porch at the end of the day, and take advantage of the extra privacy provided by the double lot., and a great space for kids to play. The fully fenced yard provides extra parking and ample space for outdoor living for your kids to play Come by and see this home today!

### **Exterior**

Lot Description Corner Lot, Gravel/Stone Front, Gravel/Stone Back, Grass Front

Roof Composition

Construction Stucco, Wood Frame