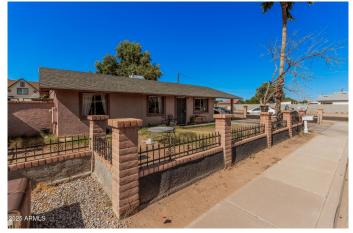

# \$333,000 - 418 E Houser Avenue, Buckeye

MLS® #6857849

#### \$333,000

3 Bedroom, 2.00 Bathroom, 1,080 sqft Residential on 0 Acres

BUCKEYE UNIT 2 REPLAT, Buckeye, AZ

Perfect opportunity to own a home with NO HOA in the heart of Buckeye. Single level home offers spacious front and backyards for family gatherings and BBQ's. Walking distance to Buckeye Community Center and downtown Buckeye where there are shops and restaurants.

## **Essential Information**

| MLS® #         | 6857849                 |
|----------------|-------------------------|
| Price          | \$333,000               |
| Bedrooms       | 3                       |
| Bathrooms      | 2.00                    |
| Square Footage | 1,080                   |
| Acres          | 0.13                    |
| Year Built     | 1986                    |
| Туре           | Residential             |
| Sub-Type       | Single Family Residence |
| Status         | Active                  |

### **Community Information**

| Address     | 418 E Houser Avenue   |
|-------------|-----------------------|
| Subdivision | BUCKEYE UNIT 2 REPLAT |
| City        | Buckeye               |
| County      | Maricopa              |
| State       | AZ                    |
| Zip Code    | 85326                 |

## Exterior

| Lot Description | Grass Front, Grass Back |
|-----------------|-------------------------|
| Roof            | Composition             |
| Construction    | Painted, Slump Block    |