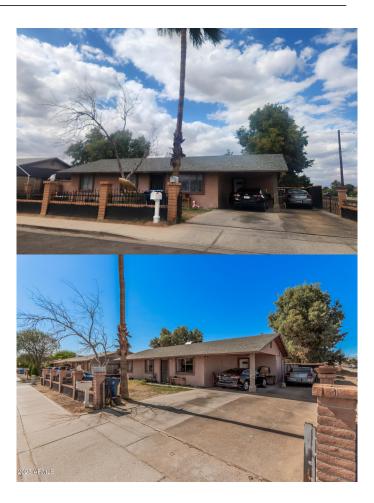

# \$333,000 - 418 E Houser Avenue, Buckeye

MLS® #6857849

#### \$333,000

3 Bedroom, 2.00 Bathroom, 1,080 sqft Residential on 0 Acres

BUCKEYE UNIT 2 REPLAT, Buckeye, AZ

Perfect opportunity to own a home with NO HOA in the heart of Buckeye. Single level home offers spacious front and backyards for family gatherings and BBQ's. Walking distance to Buckeye Community Center and downtown Buckeye where there are shops and restaurants.

## **Essential Information**

| MLS® #         | 6857849                 |
|----------------|-------------------------|
| Price          | \$333,000               |
| Bedrooms       | 3                       |
| Bathrooms      | 2.00                    |
| Square Footage | 1,080                   |
| Acres          | 0.13                    |
| Year Built     | 1986                    |
| Туре           | Residential             |
| Sub-Type       | Single Family Residence |
| Status         | Active                  |

### **Community Information**

| Address     | 418 E Houser Avenue   |
|-------------|-----------------------|
| Subdivision | BUCKEYE UNIT 2 REPLAT |
| City        | Buckeye               |
| County      | Maricopa              |
| State       | AZ                    |
| Zip Code    | 85326                 |

## Exterior

| Lot Description | Grass Front, Grass Back |
|-----------------|-------------------------|
| Roof            | Composition             |
| Construction    | Painted, Slump Block    |