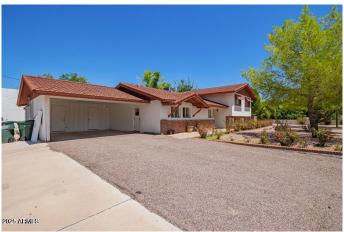

# **\$7,500 - 4320 W Banff Lane, Glendale**

MLS® #6857975

#### \$7,500

6 Bedroom, 5.00 Bathroom, 4,463 sqft Residential Lease on 2 Acres

SUNBURST FARMS 3, Glendale, AZ

Built in 1969

#### **Essential Information**

MLS® # 6857975 Price \$7,500

Bedrooms 6
Bathrooms 5.00
Square Footage 4,463
Acres 1.90

Year Built 1969

Type Residential Lease

Sub-Type Single Family Residence

Style Ranch Status Active

# **Community Information**

Address 4320 W Banff Lane Subdivision SUNBURST FARMS 3

City Glendale County Maricopa

State AZ

Zip Code 85306

## **Exterior**

Exterior Features Playground, Built-in BBQ, Private Yard, Built-in Barbecue

Lot Description Gravel/Stone Front, Grass Back, Irrigation Front, Irrigation Back

Windows Dual Pane

Roof Metal

Construction Stucco, Wood Frame, Blown Cellulose, Block, Brick