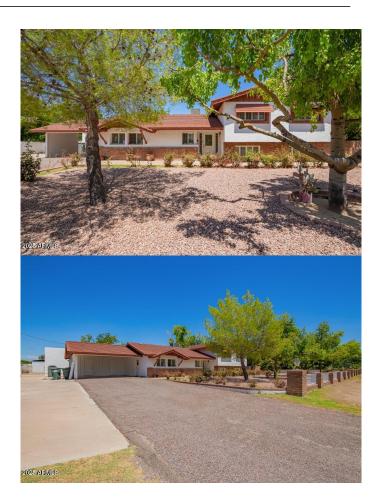

# **\$7,500 - 4320 W Banff Lane, Glendale**

MLS® #6857975

#### \$7,500

6 Bedroom, 5.00 Bathroom, 4,463 sqft Residential Lease on 2 Acres

SUNBURST FARMS 3, Glendale, AZ

Built in 1969

#### **Essential Information**

MLS® # 6857975 Price \$7,500

Bedrooms 6
Bathrooms 5.00
Square Footage 4,463
Acres 1.90

Year Built 1969

Type Residential Lease

Sub-Type Single Family Residence

Style Ranch Status Active

# **Community Information**

Address 4320 W Banff Lane Subdivision SUNBURST FARMS 3

City Glendale County Maricopa

State AZ

Zip Code 85306

## **Exterior**

Exterior Features Playground, Built-in BBQ, Private Yard, Built-in Barbecue

Lot Description Gravel/Stone Front, Grass Back, Irrigation Front, Irrigation Back

Windows Dual Pane

Roof Metal

Construction Stucco, Wood Frame, Blown Cellulose, Block, Brick