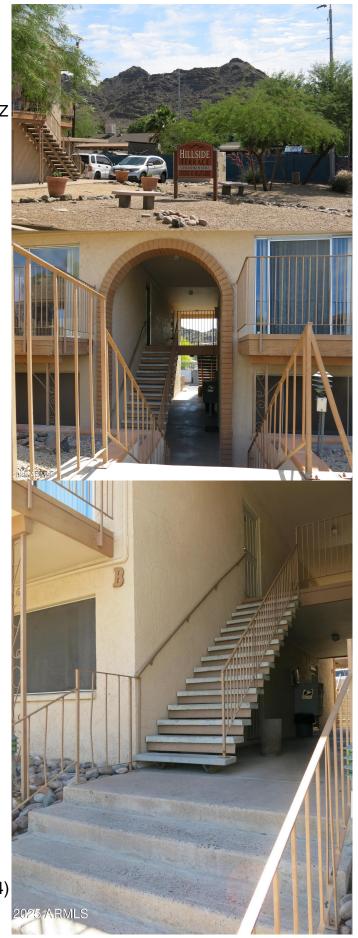

### \$160,000

2 Bedroom, 2.00 Bathroom, 956 sqft Residential on 0 Acres

HILLSIDE TERRACE CONDOMINIUM, Phoenix, AZ

Opportunity knocks with this ground-floor, end-unit condoâ€"perfect for a savvy investor or anyone ready to make it their own. Enjoy sweeping Phoenix Mountain Preserve views from the living room and all bedrooms. Fresh interior paint, stylish new neutral tile flooring, new microwave, and disposal already in place. The primary suite features a walk-in closet and en suite bath, plus there's generous storage including a pantry in the kitchen. Unbeatable location with quick access to hiking, shopping, loal dining spots, and the airport in as little as 15 minutes. A solid start with room to shine. Bring your vision to make it your own.

## **Community Information**

Address 1130 E Butler Drive (unit B4)

Subdivision HILLSIDE TERRACE CONDOMINIUM

City Phoenix
County Maricopa

State AZ

Zip Code 85020

#### **Amenities**

Amenities Community Pool

Utilities APS

Parking Spaces 1

Parking Assigned
View Mountain(s)

Pool None