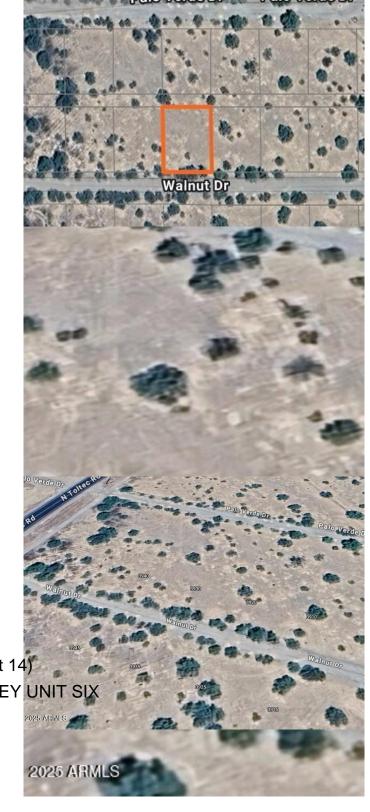

# \$10,000 - 3930 W Walnut Drive (unit 14), Eloy

MLS® #6861520

### TOLTEC/ARIZONA VALLEY UNIT SIX, Eloy, AZ

Discover the perfect spot to build your dream home or make a smart investment! This flat, buildable residential lot sits in a quiet, well-established subdivision with easy access to I-10. Surrounded by ongoing development, the area is poised for growth. Utilities including power and water are available, and best of allâ€"no HOA! Whether you're ready to build now or looking for a buy-and-hold opportunity, this lot checks all the boxes.

#### **Community Information**

Address 3930 W Walnut Drive (unit 14)

Subdivision TOLTEC/ARIZONA VALLEY UNIT S

City Eloy
County Pinal
State AZ
Zip Code 85131