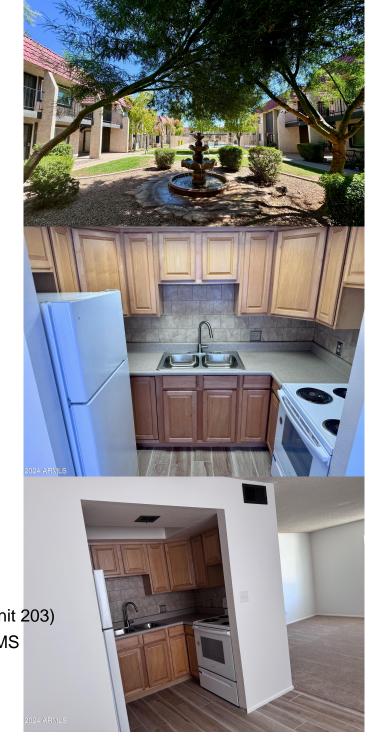

# \$249,900 - 700 W University Drive (unit 203), Tempe

MLS® #6862649

#### Interior

Interior Features High Speed Internet, Eat-in Kitchen, Laminate Counters

Heating Electric
Cooling Central Air

Fireplaces None

### **Exterior**

Lot Description Grass Front, Grass Back

Roof Rolled/Hot Mop

Construction Stucco, Wood Frame, Painted