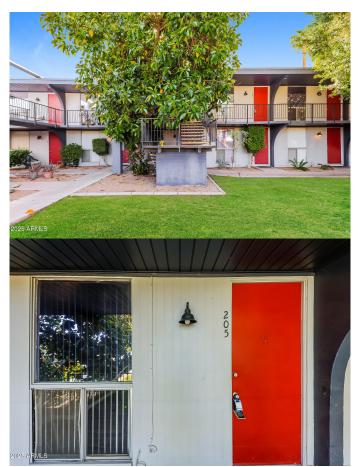

# \$995 - 6320 N 16th Street (unit 205), Phoenix

MLS® #6862858

#### \$995

0 Bedroom, 1.00 Bathroom, 450 sqft Residential Lease on 2 Acres

ORANGE HEIGHTS LOTS 1-4, 14-16, Phoenix, AZ

Tucked away in the prestigious Biltmore area of Phoenix, The Madrid Courtyard Apartments offer a peaceful retreat in the heart of one of the city's most vibrant and sought-after neighborhoods. Live steps away from upscale dining, boutique shopping, and premier entertainment, all while enjoying the comfort and quiet of a well-maintained, gated community. At The Madrid, convenience comes built in. Say goodbye to utility deposits and service activation fees - electric, water, sewer, trash, and gas are all included for just a small fee, making budgeting simple and stress-free. Our thoughtfully updated studio and one-bedroom apartments are arranged around a lush, gated courtyard with a sparkling pool, providing a serene escape from the fast pace of city life.

### **Community Information**

Address 6320 N 16th Street (unit 205)

Subdivision ORANGE HEIGHTS LOTS 1-4, 14-16

City Phoenix County Maricopa

State AZ

Zip Code 85016