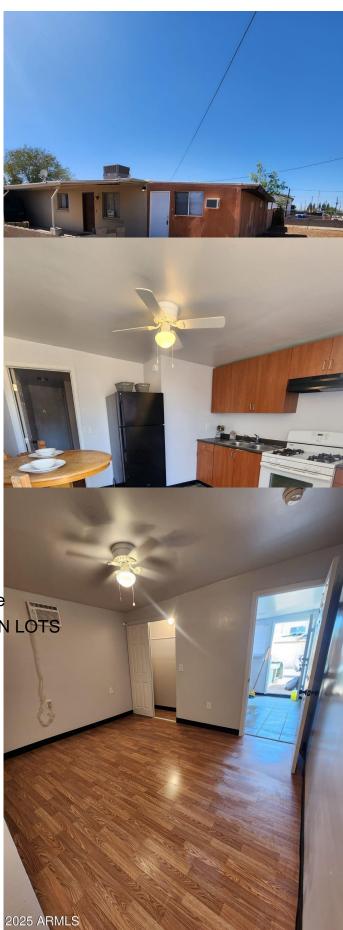

#### \$900

1 Bedroom, 1.00 Bathroom, 600 sqft Residential Lease on 0 Acres

DESERT COVE EXTENSION LOTS, Phoenix, AZ

Built in 1959

### **Essential Information**

| MLS® #         | 6863313           |
|----------------|-------------------|
| Price          | \$900             |
| Bedrooms       | 1                 |
| Bathrooms      | 1.00              |
| Square Footage | 600               |
| Acres          | 0.29              |
| Year Built     | 1959              |
| Туре           | Residential Lease |
| Sub-Type       | Apartment         |
| Status         | Active            |

# Interior

| Interior Features | Eat-in Kitchen |
|-------------------|----------------|
| Appliances        | Gas Cooktop    |
| Heating           | Electric       |
| Cooling           | Central Air    |
| Fireplaces        | No Fireplace   |
| # of Stories      | 1              |