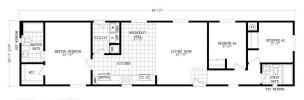

## \$249,900

3 Bedroom, 2.00 Bathroom, 1,031 sqft Residential on 0 Acres

HOLIDAY LAKE ESTATES, Paulden, AZ

Built in 2025

## **Essential Information**

MLS® # 6863315 Price \$249,900

Bedrooms 3
Bathrooms 2.00
Square Footage 1,031
Acres 0.16
Year Built 2025

Type Residential

Sub-Type Mfg/Mobile Housing

Status Active

#### Interior

Interior Features Eat-in Kitchen, Full Bth Master Bdrm

APPROXIMATELY 1031 SQ. FT. TOTAL 3 BEDROOM, 2 BATH

2025 ARMLS

Appliances Gas Cooktop, Built-In Gas Oven

Heating Natural Gas
Cooling Central Air