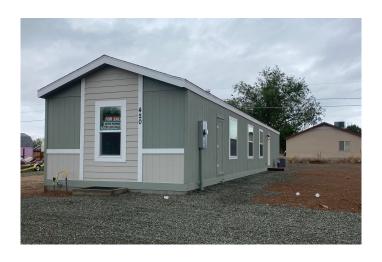

# \$249,900 - 420 W Venice Way, Paulden

MLS® #6863315

## \$249,900

3 Bedroom, 2.00 Bathroom, 1,031 sqft Residential on 0 Acres

HOLIDAY LAKE ESTATES, Paulden, AZ

Built in 2025

## **Community Information**

Address 420 W Venice Way

Subdivision HOLIDAY LAKE ESTATES

City Paulden County Yavapai

State AZ Zip Code 86334

#### **Exterior**

Lot Description Dirt Front, Dirt Back

Roof Composition

Construction Vertical Siding, Wood Frame