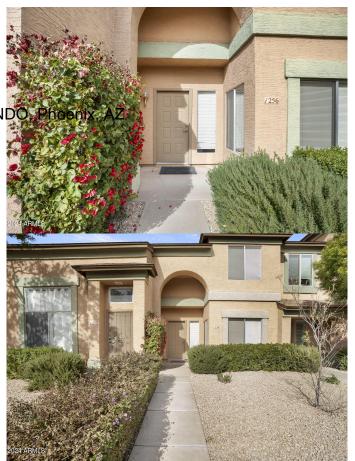

#### TOWNES AT PARADISE VALLEY LANDINGS CONDO. Phoeni

This charming townhouse offers the perfect blend of comfort and convenience, with a spacious layout spanning almost 1300 square feet. As you step inside, you'll be greeted by a warm and inviting atmosphere. The townhouse features 2 bedrooms, providing ample space for rest and relaxation. Each bedroom comes with its own en-suite bathroom, and there's an additional half bathroom for guests, ensuring both privacy and convenience. The well-designed kitchen boasts a breakfast area and plenty of counter space, making it a delightful space for culinary adventures. The open floor plan seamlessly connects the kitchen to the living and dining areas, creating a perfect setting for entertaining friends or spending quality time with family. Close to Loop 101 and SR51, close to Desert Ridge.

#### Interior

Interior Features High Speed Internet, Upstairs, Eat-in Kitchen, Pantry, 2 Master Baths,

Full Bth Master Bdrm

Appliances Electric Cooktop

Heating Electric
Cooling Central Air

Fireplace Yes

Fireplaces Fireplace Living Rm