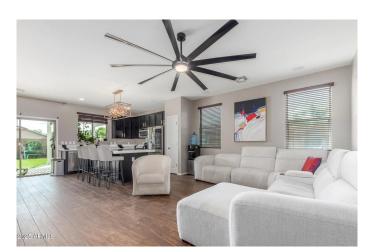

### POWER RANCH NEIGHBORHOOD 11 PARCEL C. Gilbert, AZ

Beautiful 3-bedroom, 2.5-bath home in a prime Gilbert location! This well-maintained property features an open floor plan with spacious living areas, a modern kitchen with updated countertops and stainless steel appliances. Relax in the primary suite with dual vanities, large shower and walk-in closet. Enjoy a low-maintenance backyard with a covered patioâ€"perfect for relaxing or entertaining. Located minutes from top-rated schools, shopping, dining, and easy freeway access. A must-see in a quiet, desirable neighborhood!

Amenities Pickleball, Community Pool, Tennis Court(s), Playground,

Biking/Walking Path, Fitness Center

Utilities SRP

Parking Spaces 6 # of Garages 2

Pool None

Interior

Interior Features Double Vanity, Upstairs, Eat-in Kitchen, Breakfast Bar, Kitchen Island