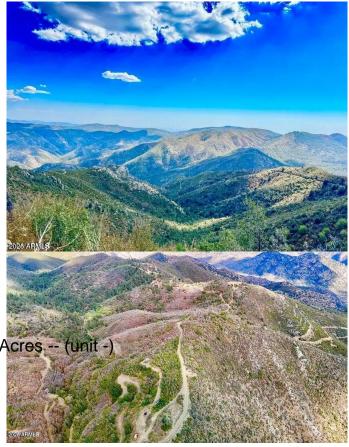

### \$72,500

Bedroom, Bathroom, Land on 4 Acres

N/A, Crown King, AZ

Absolutely stunning views on this off-grid property! Come and build your dream home in this peaceful area away from the city! These lots

include mineral rights as well which is rare in AZ. Listing includes APN: 204-04-001K & L. Owner will carry! Additional acreage available

#### Amenities

| View | Mountain(s), I | Panoramic |
|------|----------------|-----------|
| 1011 |                | anoranni  |