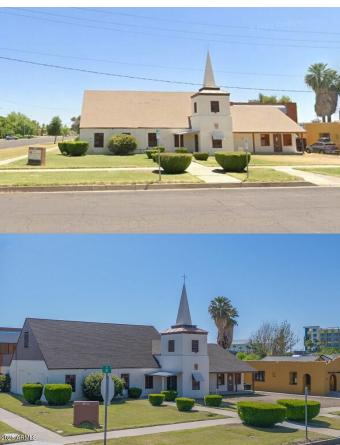

# \$1,200,000

0 Bedroom, 0.00 Bathroom, 4,022 sqft Comm/Industry Sale on 0 Acres

MESA CITY ARIZONA, Mesa, AZ

Prime investment opportunity in Mesa, AZ! This 4,022 SF 1956 office building, zoned DC, offers versatile potential for office use or redevelopment. With its standout design and strategic location, it's a compelling option for value-driven investors. Strategic Mesa location