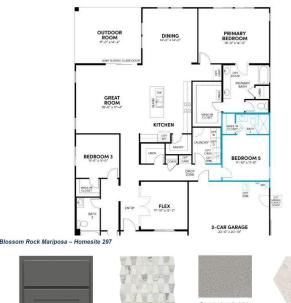

## \$624,782

4 Bedroom, 4.00 Bathroom, 2,575 sqft Residential on 0 Acres

BLOSSOM ROCK PHASE 1, Apache Junction, AZ

Welcome to Mariposa at Blossom Rock. The single-story AGAVE design is under construction now and presents an open-concept floorplan featuring an inviting kitchen w/ gourmet kitchen option, and a bright great room with a separate dining area that seamlessly connects to the private, covered outdoor room. This home has the 4th Bedroom option with it's own bathroom and also the flex room as well! 8100 SQ FT Homesite. \$63,000 in upgrades are included. Special financing options are available. Blossom Rock's amenities are designed to inspire outdoor living, including community parks, miles of trails, beautiful lakes, signature events, and more. Moreover, perfect blend of tranquility and adventure to enrich your everyday life.

#### **Essential Information**

MLS® # 6865591 Price \$624,782

Bedrooms 4

Bathrooms 4.00
Square Footage 2,575
Acres 0.19
Year Built 2025

Type Residential

Sub-Type Single Family Residence

Status Active

Flooring – Main Living Areas & Wet Area Stella Vista – White Canvas