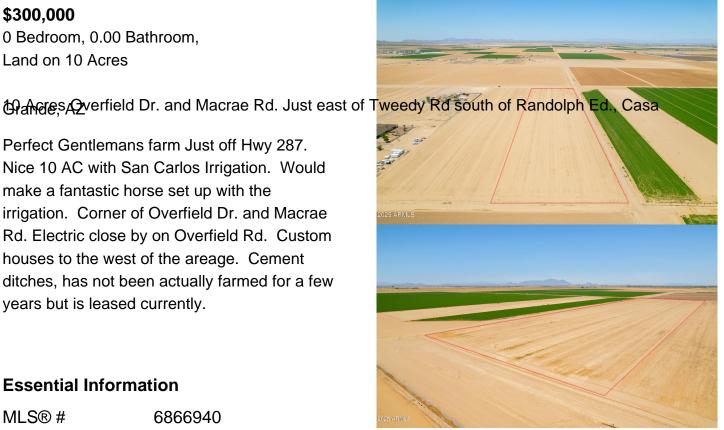

#### \$300,000

0 Bedroom, 0.00 Bathroom, Land on 10 Acres

Perfect Gentlemans farm Just off Hwy 287. Nice 10 AC with San Carlos Irrigation. Would make a fantastic horse set up with the irrigation. Corner of Overfield Dr. and Macrae Rd. Electric close by on Overfield Rd. Custom houses to the west of the areage. Cement ditches, has not been actually farmed for a few years but is leased currently.