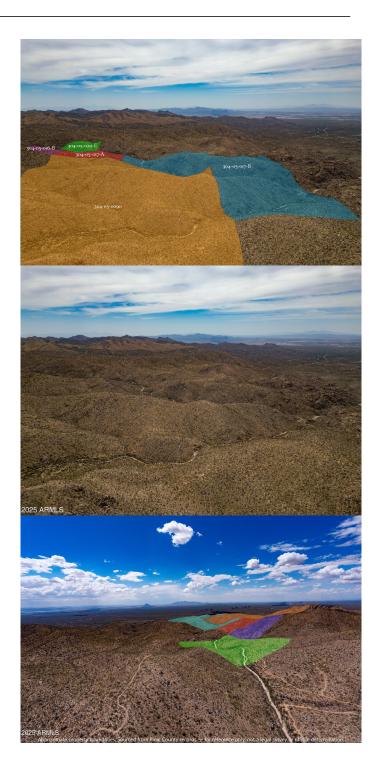

#### S15 T10S R12E, Marana, AZ

Discover the untapped potential of this vast 540-acre 5 parcels nestled in the serene landscapes of the Tortolita Mountains, just off I-10 at Marana Exit 236. This property offers a unique blend of natural beauty and development opportunity, making it ideal for a private ranch, equestrian estate, or future subdivision. Key Features: Size & Zoning: 540 acres zoned GR (General Rural), allowing for versatile uses including residential, agricultural, and equestrian developments. Utilities: Electricity available nearby; a well will need to be drilled for water. Topography: Rolling terrain adorned with native Sonoran Desert vegetation, including majestic saguaros and mesquites. Accessibility: Easy access via dirt roads; proximity to I-10 ensures connectivity to Marana, Tucson, and Phoenix. Surroundings: Borders state land on multiple sides, offering expansive views and privacy. **Development Potential: Opportunity to** subdivide or develop for investment returns; no HOA restrictions. Highlights: Panoramic views of the Tortolita Mountains, Owl Head Buttes, and Picacho Peak. Rich in wildlife and natural beauty, perfect for nature enthusiasts. Ideal for off-grid living, ranching, or as a serene retreat away from city life. This property embodies the essence of Arizona's rugged charm and offers a blank canvas for your vision. Whether you're looking to build a dream home, establish a ranch, or invest in land with significant potential, this parcel delivers.