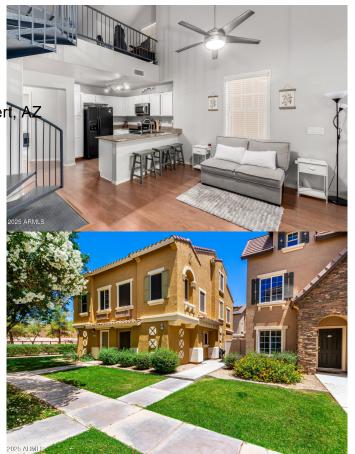

### \$2,275

3 Bedroom, 2.00 Bathroom, 1,464 sqft Residential Lease on 0 Acres

GARDENS PARCEL 5 CONDOMINIUM AMD, Gilbert,

This beautifully maintained 3-bedroom, 2-bath townhouse, offers an inviting blend of comfort and style. Enjoy newer carpet, paint and flooring throughout. The kitchen comes fully equipped with all the appliances, plus a washer and dryer. A highlight of this home is the large, versatile loft-perfect for a media room, a home office, gym, or guest space and is accessed by a striking spiral staircase, that adds architectural charm. Located in a community with 3 heated pools and spas, along with walking and biking trails. This home is ideally situated in an area known for its' top-rated schools, and conveniently close to major freeways, premier shopping, hospitals and more.

#### **Essential Information**

MLS® # 6869632

Price \$2,275

Bedrooms 3

Bathrooms 2.00

Square Footage 1,464

Acres 0.02

Year Built 2004

# **Community Information**

Address 4302 E Jasper Drive

Subdivision GARDENS PARCEL 5 CONDOMINIUM AMD

City Gilbert
County Maricopa

State AZ

Zip Code 85296