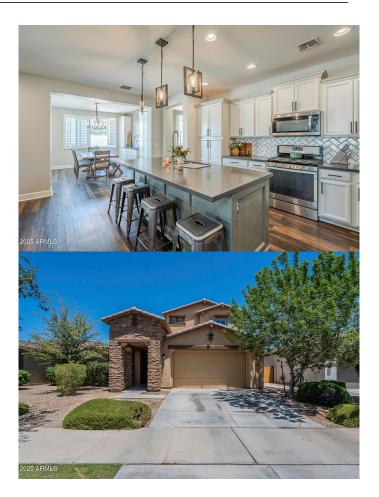

## PARCEL G AT PPGN, Mesa, AZ

Beautiful 2-story home featuring 4 bedrooms and 3 full bathrooms, perfect for comfortable family living. This spacious layout includes a welcoming front porch and a stylish interior with a mix of carpet and wood flooring. The kitchen boasts white cabinets, stone countertops, stainless steel appliances, and plenty of storage ideal for everyday meals or entertaining. The primary suite offers a relaxing retreat, while additional bedrooms provide space for family, guests, or a home office. Outside, enjoy a fully fenced backyard with a covered patio, perfect for BBQs and outdoor gatherings. A 2-car garage and private driveway offer ample parking. Located in a desirable neighborhood, this home combines modern features with classic charm. Move-in ready and waiting for you to make it your own!

#### **Essential Information**

MLS®# 6870043 Price \$685,000

4 **Bedrooms** 

3.00 **Bathrooms** 

2,979 Square Footage

Acres 0.15 Year Built

Type Residential

Sub-Type Single Family Residence

#### **Exterior**

Lot Description Gravel/Stone Front, Gravel/Stone Back, Grass Back

Roof Tile

Construction Stucco, Other, Painted, Stone