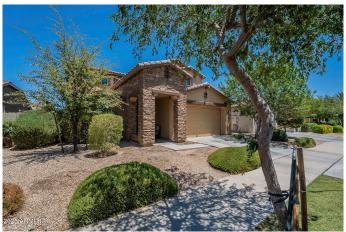

## PARCEL G AT PPGN, Mesa, AZ

Beautiful 2-story home featuring 4 bedrooms and 3 full bathrooms, perfect for comfortable family living. This spacious layout includes a welcoming front porch and a stylish interior with a mix of carpet and wood flooring. The kitchen boasts white cabinets, stone countertops, stainless steel appliances, and plenty of storage ideal for everyday meals or entertaining. The primary suite offers a relaxing retreat, while additional bedrooms provide space for family, guests, or a home office. Outside, enjoy a fully fenced backyard with a covered patio, perfect for BBQs and outdoor gatherings. A 2-car garage and private driveway offer ample parking. Located in a desirable neighborhood, this home combines modern features with classic charm. Move-in ready and waiting for you to make it your own!

#### **Exterior**

Lot Description Gravel/Stone Front, Gravel/Stone Back, Grass Back

Roof Tile

Construction Stucco, Other, Painted, Stone