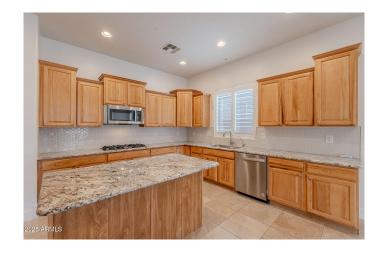

## ANTHEM AT MERRILL RANCH UNIT 13, Florence, A

This beautifully updated 3-bedroom, 2.5-bath home features fresh ceramic tile, new paint, and brand-new appliances throughout. With an open floor plan, a spacious kitchen, a large master suite, and a versatile den, this home offers both style and comfort. Enjoy a beautifully landscaped backyard and the added bonus of a 3-car garage. The community is packed with exceptional amenities, including multiple pools, pickleball and tennis courts, and various sports facilities. This home is the perfect blend of luxury living and an active lifestyle!

9+ Flat Ceilings, No Interior Steps, Soft Water Loop, Kitchen Island,

Pantry, Full Bth Master Bdrm, Separate Shwr & Tub

Appliances Gas Cooktop, Water Softener

Heating Other, See Remarks

Cooling Central Air, Ceiling Fan(s)