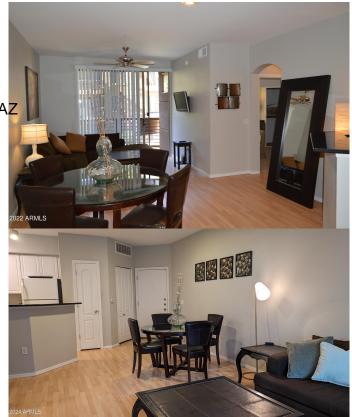

## \$1,975

2 Bedroom, 2.00 Bathroom, 935 sqft Residential Lease on 0 Acres

BILTMORE SQUARE CONDOMINIUMS, Phoenix, AZ

Poolside Fully Furnished 2 Bed, 2 Bath in Gated community. Elevators are located near the unit. Water, sewer, trash and one assigned parking space included in rent. Community Features: 3 pools with one heated in winter, 24hr Bi-level fitness center, Java bar, media center and conference room.

Uptown/Camelback Corridor with many shopping and dining options near by. Electric and cable/internet are negotiable.

#### **Amenities**

Amenities Gated, Community Spa, Community Spa Htd, Community Pool Htd,

Community Pool, Near Bus Stop, Community Media Room, Clubhouse,

Fitness Center

Utilities SRP

Parking Spaces 1

Parking Unassigned, Gated, Separate Strge Area, Assigned, Community

#### Interior

Interior Features High Speed Internet, Breakfast Bar, 9+ Flat Ceilings, Elevator, No.

Interior Steps

Heating Electric

Cooling Central Air, Ceiling Fan(s)

Fireplaces No Fireplace

#### **Exterior**

Exterior Features Built-in BBQ, Balcony

Windows Dual Pane

Roof Built-Up, Metal

Construction Stucco, Wood Frame, Painted