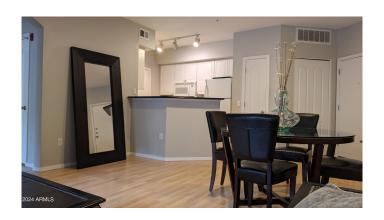

## \$1,975

2 Bedroom, 2.00 Bathroom, 935 sqft Residential Lease on 0 Acres

BILTMORE SQUARE CONDOMINIUMS, Phoenix, AZ

Poolside Fully Furnished 2 Bed, 2 Bath in Gated community. Elevators are located near the unit. Water, sewer, trash and one assigned parking space included in rent. Community Features: 3 pools with one heated in winter, 24hr Bi-level fitness center, Java bar, media center and conference room.

#### Interior

Interior Features High Speed Internet, Breakfast Bar, 9+ Flat Ceilings, Elevator, No.

Interior Steps

Heating Electric

Cooling Central Air, Ceiling Fan(s)

Fireplaces No Fireplace