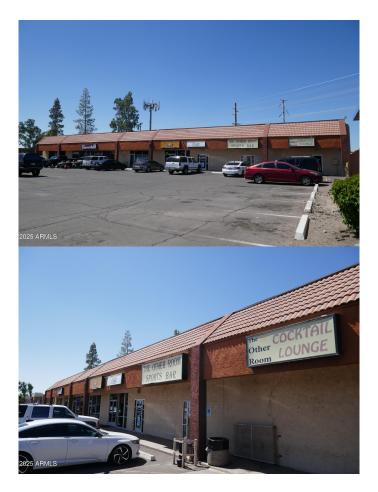

## \$1,800

0 Bedroom, 0.00 Bathroom, 1,080 sqft Comm/Industry Lease on 1 Acres

N/A, Glendale, AZ

Located in the rapidly growing Glendale submarket, Peoria Plaza is offering its final vacancy at a highly competitive lease rate. Conveniently positioned near the busy intersection of 43rd Avenue and Peoria Avenue, the center is one of the few non-anchored retail properties with space available in the area. It benefits from strong co-tenancy with national, regional, and local retailers such as Target, Ross, and Spencer's, and enjoys close proximity to the Metro center redevelopment.