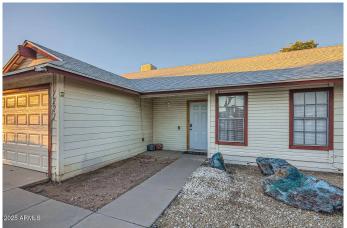

#### INDEPENDENCE HEIGHTS, Glendale, AZ

NO HOA! Welcome to this charming remodeled 3 bedroom, 2 bathroom home. Its prime location near downtown Glendale and the vibrant Westgate entertainment district, home to the State Farm Stadium, makes it an ideal choice. Families will appreciate having elementary, middle, and high schools all within a short walking distance. You will be captivated by the abundant natural sunlight, soaring vaulted ceilings, and ceiling fans in every room, ensuring comfort and style throughout. The spacious kitchen boasts ample cabinet space, a pantry, and sleek all black appliances. Step into the backyard and enjoy the extended covered patio, perfectly positioned among trees that provide shade for those warm summer days.

#### **Exterior**

Exterior Features Covered Patio(s)

Lot Description Gravel/Stone Front, Gravel/Stone Back

Roof Composition

Construction Wood Frame, Painted