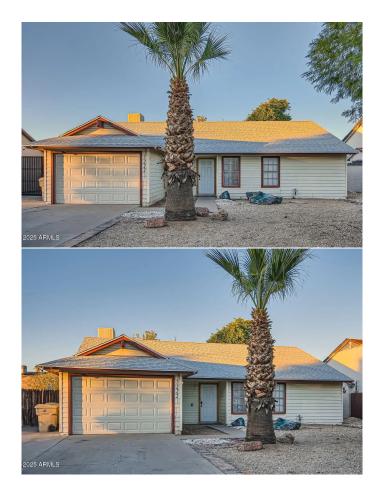

#### INDEPENDENCE HEIGHTS, Glendale, AZ

NO HOA! Welcome to this charming remodeled 3 bedroom, 2 bathroom home. Its prime location near downtown Glendale and the vibrant Westgate entertainment district, home to the State Farm Stadium, makes it an ideal choice. Families will appreciate having elementary, middle, and high schools all within a short walking distance. You will be captivated by the abundant natural sunlight, soaring vaulted ceilings, and ceiling fans in every room, ensuring comfort and style throughout. The spacious kitchen boasts ample cabinet space, a pantry, and sleek all black appliances. Step into the backyard and enjoy the extended covered patio, perfectly positioned among trees that provide shade for those warm summer days.

#### **Essential Information**

MLS® # 6872301 Price \$345,000

Bedrooms 3

Bathrooms 2.00 Square Footage 1,264 Acres 0.15

Year Built 1986

Type Residential

Sub-Type Single Family Residence

Style Ranch

#### **Exterior**

Exterior Features Covered Patio(s)

Lot Description Gravel/Stone Front, Gravel/Stone Back

Roof Composition

Construction Wood Frame, Painted