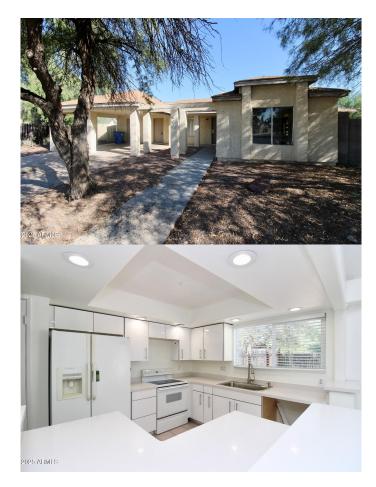

## \$1,697

2 Bedroom, 1.00 Bathroom, 1,374 sqft Residential Lease on 0 Acres

ROSE GARDEN PLACE, Phoenix, AZ

1,374 SQ FT! 2 bedroom, 1 bath home in Phoenix! Desirable single story floor plan with welcoming great room entry and soaring vaulted ceilings. Charming eat-in kitchen with included appliances and expansive breakfast bar! Open concept living/dining. Dual fireplaces! Neutral interior with tile flooring in all the right places! This home offers 2 nicely sized bedrooms, each with ample closet space. Blinds! Included washer/dryer. Enjoy an oversized backyard with covered patio! 2 car carport. N/S exposure + cul-de-sac lot! Great Phoenix location with easy AZ-101 + I-17 access.

#### **Essential Information**

MLS® # 6874805

Price \$1,697

Bedrooms 2

Bathrooms 1.00

Square Footage 1,374

Acres 0.29

Year Built 1982

Type Residential Lease

Sub-Type Single Family Residence

Style Ranch Status Active

Address 20429 N 21st Drive

Subdivision ROSE GARDEN PLACE

City Phoenix
County Maricopa

State AZ

Zip Code 85027