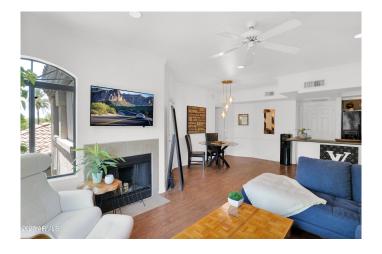

# \$325,000

1 Bedroom, 1.00 Bathroom, 810 sqft Residential on 0 Acres

SIGNATURE SCOTTSDALE CONDOMINIUM, Scottsdale, AZ

Live the resort lifestyle every day at Signature Scottsdale. This tastefully appointed one-bedroom residence offers soaring 9' ceilings, crown molding, in-unit laundry, and floods of natural light that create an airy, sophisticated ambiance. With no carpet and wood flooring plus tile throughout, it's as practical as it is beautiful. Step out onto your private patioâ€"an ideal retreat for morning coffee or evening wine. Overlooking the courtyard and located just steps from the clubhouse, sparkling pool, fitness center, and grilling pavilion, this unit blends convenience with upscale living. With rare HOA approval for short-term rentals, this is not just a homeâ€"it's a premier investment opportunity you won't want to miss.

#### **Essential Information**

MLS® # 6878795 Price \$325,000

Bedrooms 1

Bathrooms 1.00 Square Footage 810 Acres 0.02 Year Built 1995

Type Residential
Sub-Type Loft Style
Status Active