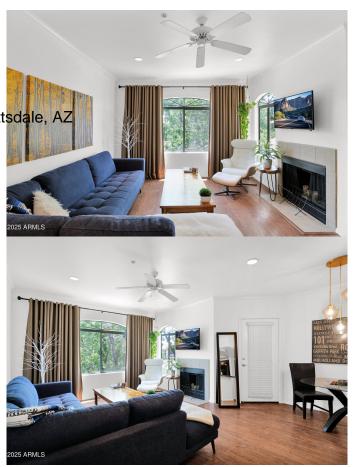

# \$325,000

1 Bedroom, 1.00 Bathroom, 810 sqft Residential on 0 Acres

SIGNATURE SCOTTSDALE CONDOMINIUM, Scottsdale, AZ

Live the resort lifestyle every day at Signature Scottsdale. This tastefully appointed one-bedroom residence offers soaring 9' ceilings, crown molding, in-unit laundry, and floods of natural light that create an airy, sophisticated ambiance. With no carpet and wood flooring plus tile throughout, it's as practical as it is beautiful. Step out onto your private patioâ€"an ideal retreat for morning coffee or evening wine. Overlooking the courtyard and located just steps from the clubhouse, sparkling pool, fitness center, and grilling pavilion, this unit blends convenience with upscale living. With rare HOA approval for short-term rentals, this is not just a homeâ€"it's a premier investment opportunity you won't want to miss.

#### **Essential Information**

MLS® # 6878795 Price \$325,000

Bedrooms 1

Bathrooms 1.00 Square Footage 810 Acres 0.02 Year Built 1995

Type Residential
Sub-Type Loft Style
Status Active