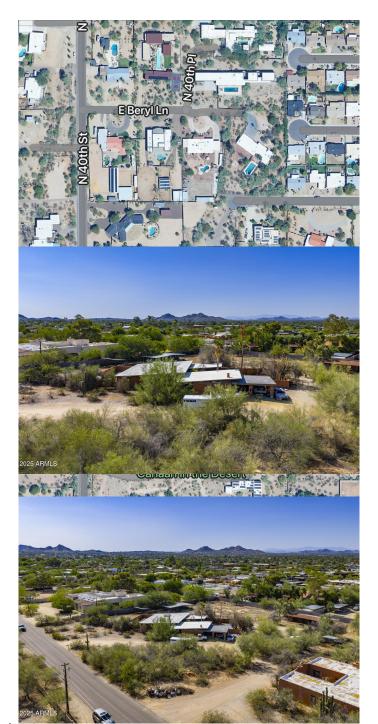

### \$3,300,000

0 Bedroom, 0.00 Bathroom, Land on 3 Acres

none, Phoenix, AZ

Incredible opportunity on 2.55 acres zoned R-43 in the highly sought-after Three C's School District. This property offers stunning mountain views, ideal North/South exposure, and is within walking distance to the Phoenix Mountain Preserve. The parcel can be purchased as one lot or split into twoâ€"city of Phoenix lot split process has already been initiated. Being sold with equitable interest. Don't miss the chance to build your dream estate or develop in one of Phoenix's most desirable locations!