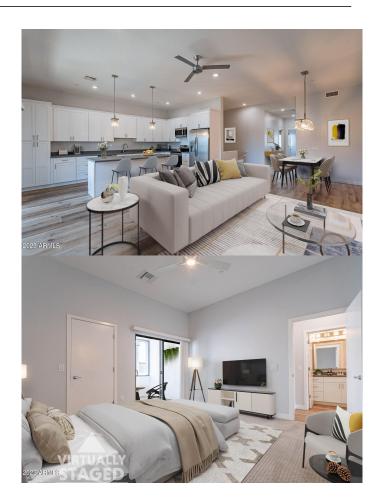

### \$2,799

3 Bedroom, 3.00 Bathroom, 1,694 sqft Residential Lease on 0 Acres

### HALCYON AT CHEERY LYNN, Phoenix, AZ

With a 13 month lease, get two months FREE (1st and 7th months)! At Halcyon on Cheery Lynn, you'll enjoy a gated community of fourteen townhomes, solid doors, quartz countertops, high-end Frigidaire appliances, high-end in unit washer and dryer, a private balcony, and a two-car garage. Here you'll enjoy the accessibility to Downtown Phoenix while still being able to enjoy the peace and quiet, as well as space, that a townhome can provide. This community also has some breathtaking views of Camelback Mountain as well as Piestewa Peak! Halcyon is located near to the 51, I-10, Biltmore and Downtown Phoenix. Welcome home!

#### **Essential Information**

MLS® # 6882182

Price \$2,799

Bedrooms 3

Bathrooms 3.00

Square Footage 1,694

Acres 0.03

Year Built 2019

#### Interior

Interior Features Double Vanity, Upstairs, Kitchen Island, Full Bth Master Bdrm

Appliances Electric Cooktop

Heating Electric
Cooling Central Air
Fireplaces No Fireplace

#### **Exterior**

Exterior Features Balcony

Lot Description Desert Front, Synthetic Grass Frnt

Roof Foam

Construction Stucco, Wood Frame, Painted