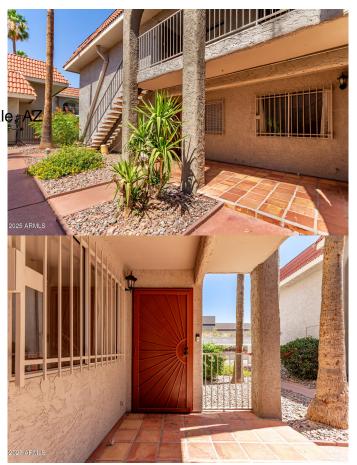

# \$299,900

2 Bedroom, 2.00 Bathroom, 925 sqft Residential on 0 Acres

PIMA PLAZA ESTATES CONDOMIMIUM, Scottsdale.

Seller offering \$1500 to buyer for new appliances! This beautifully remodeled corner unit offers single-level living in one of the most desirable pockets near Old Town Scottsdale. With 2 spacious bedrooms and 2 full bathrooms, this gently lived-in home is the perfect blend of comfort and convenience. Enjoy an expansive covered patio ideal for morning coffee or evening gatherings, plus covered parking and two adjacent guest spacesâ€"a rare find! Nestled on a quiet dead-end street with only 44 homes in the community, you'll love the peaceful setting and privacy. Whether you're a first-time buyer, investor, or looking for the perfect lock-and-leave lifestyle, this home checks all the boxes. Minutes from Old Town, ASU, Tempe Marketplace, Fashion Square, and Spring Training games plus easy access to the 101 freeway & private gate to Mcdowell Rd.

### **Essential Information**

MLS® # 6883373 Price \$299,900

Bedrooms 2
Bathrooms 2.00
Square Footage 925
Acres 0.00
Year Built 1975

Type Residential

Sub-Type Apartment

Style Santa Barbara/Tuscan

Status Active

# **Community Information**

Address 1650 N 87th Terrace (unit 25a)

Subdivision PIMA PLAZA ESTATES CONDOMIMIUM

City Scottsdale County Maricopa

State AZ

Zip Code 85257