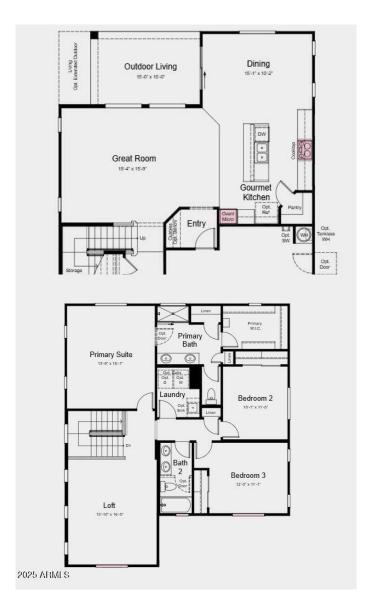

# STONEHAVEN, Glendale, AZ

New Construction ~ September Completion. Welcome to the Paisley at 5062 N 88th Drive in Stonehaven Discovery. Built by America's Most Trusted Homebuilder. The Paisley is a spacious two-story home offering 2,358 sq. ft. with 4 bedrooms, 3 bathrooms, a versatile loft, and a 2-car garage. A first-floor bedroom and full bath add flexibilityâ€"perfect for overnight guests or multi-generational living. The open-concept kitchen, casual dining, and great room flow together beautifully, leading to a covered outdoor living area that extends your space for entertaining. Upstairs, the loft works great as a game room, study, or second hangout zone. The private primary suite features a walk-in closet and dual sinks for everyday ease. This floor plan blends comfort, style, and smart design in all the right ways. Additional Highlights Include: Gourmet kitchen. Photos are for representative purposes only. MLS#6883995