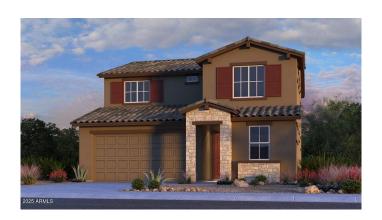

# STONEHAVEN, Glendale, AZ

New Construction ~ September Completion. Welcome to the Paisley at 5062 N 88th Drive in Stonehaven Discovery. Built by America's Most Trusted Homebuilder. The Paisley is a spacious two-story home offering 2,358 sq. ft. with 4 bedrooms, 3 bathrooms, a versatile loft, and a 2-car garage. A first-floor bedroom and full bath add flexibilityâ€"perfect for overnight guests or multi-generational living. The open-concept kitchen, casual dining, and great room flow together beautifully, leading to a covered outdoor living area that extends your space for entertaining. Upstairs, the loft works great as a game room, study, or second hangout zone. The private primary suite features a walk-in closet and dual sinks for everyday ease. This floor plan blends comfort, style, and smart design in all the right ways. Additional Highlights Include: Gourmet kitchen. Photos are for representative purposes only. MLS#6883995